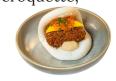

Korean rice cakes. chili caramel, sesame seeds (qf) 12

\*Pork & prawn shu mai (df) 3 pc

Lobster bao, crispy lobster croquette, cheese, ponzu mayo, salmon pearls 9 ea

\*Crystal prawn dumplings (gf, df) 3 pc