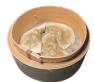

Korean rice cakes. chili caramel, sesame seeds (qf) 12

\*Pork & prawn shu mai (df) 3 pc

Lobster bao, crispy lobster croquette, cheese, ponzu mayo, salmon pearls 9 ea

\*Crystal prawn dumplings (gf, df) 3 pc

\*Scallop & prawn dumplings (gf) 3 pc 15

Wagyu beef dumplings, chilli spiced black vinegar, kaffir lime leaf (df) 3 pc 15.5

\*Shark fin dumplings (Pork, spring onion & ginger) 3 pc 14.5

\*Chinese broccoli, oyster sauce (gf, df)