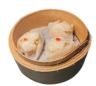

Korean rice cakes. chili caramel, sesame seeds (qf) 12

\*Pork & prawn shu mai (df) 3 pc

Lobster bao, crispy lobster croquette, cheese, ponzu mayo, salmon pearls 9 ea

\*Crystal prawn dumplings (gf, df) 3 pc

Vegetarian spring rolls, sweet chilli (vg, df) 3 pc 13

\*Prawn, chive & ginger dumplings (df) 3 pc 14

Duck spring rolls, devil sauce 4 pc 13

\*Prawn & bamboo dumplings (qf, df) 3 pc 14.5

Pork & chive potstickers, crackling (df) 4 pc 16

\*Scallop & prawn dumplings (gf) 3 pc 15

Wagyu beef dumplings, chilli spiced black vinegar, kaffir lime leaf (df) 3 pc 15.5

\*Shark fin dumplings (Pork, spring onion & ginger) 3 pc 14.5

\*Chinese broccoli, oyster sauce (gf, df)