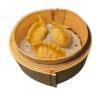

Korean rice cakes. chili caramel, sesame seeds (qf) 12

\*Pork & prawn shu mai (df) 3 pc

Lobster bao, crispy lobster croquette, cheese, ponzu mayo, salmon pearls 9 ea

\*Crystal prawn dumplings (gf, df) 3 pc

Vegetarian spring rolls, sweet chilli (vg, df) 3 pc 13

\*Prawn, chive & ginger dumplings (df) 3 pc 14

Duck spring rolls, devil sauce 4 pc 13

\*Prawn & bamboo dumplings (qf, df) 3 pc 14.5

Pork & chive potstickers, crackling (df) 4 pc 16

\*Scallop & prawn dumplings (gf) 3 pc 15

Wagyu beef dumplings, chilli spiced black vinegar, kaffir lime leaf (df) 3 pc 15.5

\*Shark fin dumplings (Pork, spring onion & ginger) 3 pc 14.5

\*Chinese broccoli, oyster sauce (gf, df)